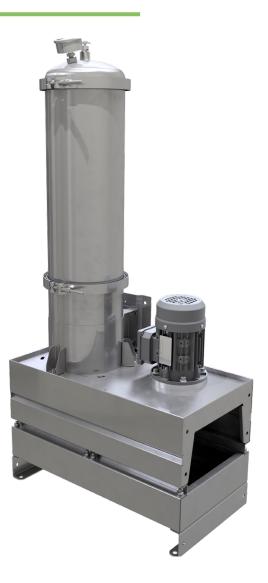

## **DX1003-T-ATEX1**

The DX modular housing arrangement offers a flexible and space conscious solution to integrating our innovative DXO Cartridge to both new and existing systems. We provide up to 12 cartridges as a single unit in a compact and easily maintainable layout with a 'push button' oil sampling port.

The unit can be supplied with a number of standard options to provide an effective conditioning and monitoring package to suit the majority of systems. The flexibility of the unit allows tailoring to a customer's specific requirements.

DELTA-XE

DX1003-T-ATEX1

## **Technical Specification**

| DX1003-T-ATEX1                                                      |                                  |            |                            |                     |                             |                             |                             |                             |  |  |
|---------------------------------------------------------------------|----------------------------------|------------|----------------------------|---------------------|-----------------------------|-----------------------------|-----------------------------|-----------------------------|--|--|
| AC Power                                                            | 0,25-0,37KW,220-400 VAC, 50/60Hz |            |                            |                     |                             |                             |                             |                             |  |  |
| Connection Ports                                                    | 1/2" BSP In & 3/8" BSP Out       |            |                            |                     |                             |                             |                             |                             |  |  |
| Flow Indicator                                                      | Visual                           |            |                            |                     |                             |                             |                             |                             |  |  |
| Suggested System Volume                                             | 13,500 litres @ 32cSt            |            |                            |                     |                             |                             |                             |                             |  |  |
| Flow rate (varies depending on viscosity, pressure and temperature) | Approx<br>flow at 2.7<br>bar:    |            | <b>46 cSt</b><br>3.0 L/min | 68 cSt<br>2.4 l/min | <b>100 cSt</b><br>1.8 l/min | <b>220 cSt</b><br>1.2 l/min | <b>320 cSt</b><br>0.6 L/min | <b>460 cSt</b><br>0.3 l/min |  |  |
|                                                                     | Oil Volume                       | 13.500ltrs | 10500ltrs                  | 9000ltrs            | 7200ltrs                    | 5400ltrs                    | 2400ltrs                    | 1200ltrs                    |  |  |
| Micron Rating                                                       | 0,1 Micron                       |            |                            |                     |                             |                             |                             |                             |  |  |
| Weight                                                              | 30kg                             |            |                            |                     |                             |                             |                             |                             |  |  |
| Measure [mm]                                                        | H 1158 x D 300 x L 550           |            |                            |                     |                             |                             |                             |                             |  |  |
| Material                                                            | SS316                            |            |                            |                     |                             |                             |                             |                             |  |  |
| DXO Cartridge                                                       | 3                                |            |                            |                     |                             |                             |                             |                             |  |  |
| ATEX Zone                                                           | II 2 G E                         | Ex db h ll | C T4 Gb                    | +1°C≤ Ta            | ≤ 50°C                      |                             |                             |                             |  |  |
|                                                                     |                                  |            |                            |                     |                             |                             |                             |                             |  |  |