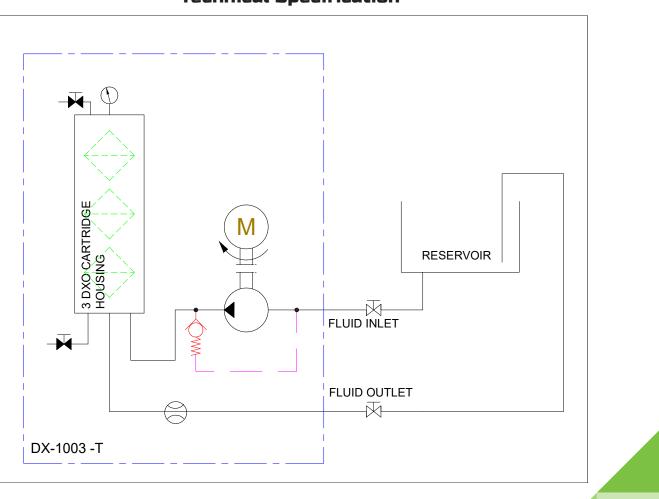

## **Technical Specification**

| DX1003-T-ATEX1                                                      |                                  |            |                            |                     |                             |                             |                             |                             |  |  |
|---------------------------------------------------------------------|----------------------------------|------------|----------------------------|---------------------|-----------------------------|-----------------------------|-----------------------------|-----------------------------|--|--|
| AC Power                                                            | 0,25-0,37KW,220-400 VAC, 50/60Hz |            |                            |                     |                             |                             |                             |                             |  |  |
| Connection Ports                                                    | 1/2" BSP In & 3/8" BSP Out       |            |                            |                     |                             |                             |                             |                             |  |  |
| Flow Indicator                                                      | Visual                           |            |                            |                     |                             |                             |                             |                             |  |  |
| Suggested System Volume                                             | 13,500 litres @ 32cSt            |            |                            |                     |                             |                             |                             |                             |  |  |
| Flow rate (varies depending on viscosity, pressure and temperature) | Approx<br>flow at 2.7<br>bar:    |            | <b>46 cSt</b><br>3.0 L/min | 68 cSt<br>2.4 l/min | <b>100 cSt</b><br>1.8 l/min | <b>220 cSt</b><br>1.2 l/min | <b>320 cSt</b><br>0.6 L/min | <b>460 cSt</b><br>0.3 l/min |  |  |
|                                                                     | Oil Volume                       | 13.500ltrs | 10500ltrs                  | 9000ltrs            | 7200ltrs                    | 5400ltrs                    | 2400ltrs                    | 1200ltrs                    |  |  |
| Micron Rating                                                       | 0,1 Micron                       |            |                            |                     |                             |                             |                             |                             |  |  |
| Weight                                                              | 30kg                             |            |                            |                     |                             |                             |                             |                             |  |  |
| Measure [mm]                                                        | H 1158 x D 300 x L 550           |            |                            |                     |                             |                             |                             |                             |  |  |
| Material                                                            | SS316                            |            |                            |                     |                             |                             |                             |                             |  |  |
| DXO Cartridge                                                       | 3                                |            |                            |                     |                             |                             |                             |                             |  |  |
| ATEX Zone                                                           | II 2 G E                         | Ex db h ll | C T4 Gb                    | +1°C≤ Ta            | ≤ 50°C                      |                             |                             |                             |  |  |
|                                                                     |                                  |            |                            |                     |                             |                             |                             |                             |  |  |

## **General Arrangement**