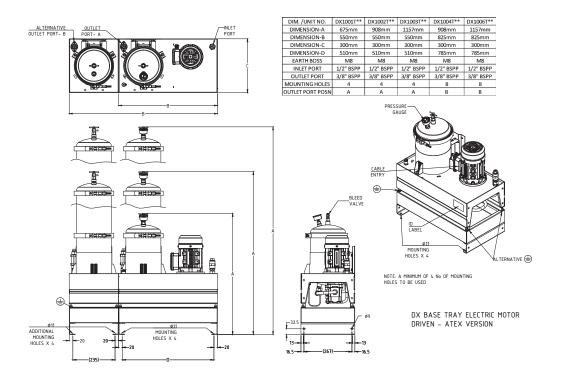

|                     |                             |                             |                             |                             |  |  |
| ATEX Zone                                                           | II 2 G E                         | Ex db h ll | C T4 Gb                    | +1°C≤ Ta            | ≤ 50°C                      |                             |                             |                             |  |  |
|                                                                     |                                  |            |                            |                     |                             |                             |                             |                             |  |  |





## **General Arrangement**